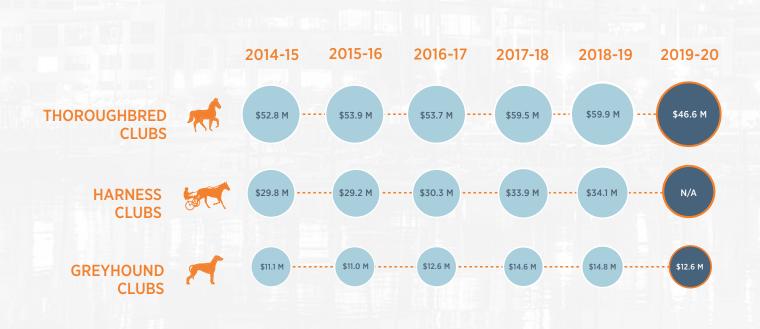

Australasian Gaming Council: A Guide to Australasia's Gambling Industries 2019/20 Chapter 2 – NZ Gambling Environment; Chapter 4 – NZ Gambling Expenditure; Chapter 6 – NZ Gambling Taxation

**RACING PRIZE MONEY \$NZ** 

Source:

Australasian Gaming Council: A Guide to Australasia's Gambling Industries 2019/20 Chapter 2 – NZ Gambling Environment; Chapter 4 – NZ Gambling Expenditure; Chapter 6 – NZ Gambling Taxation