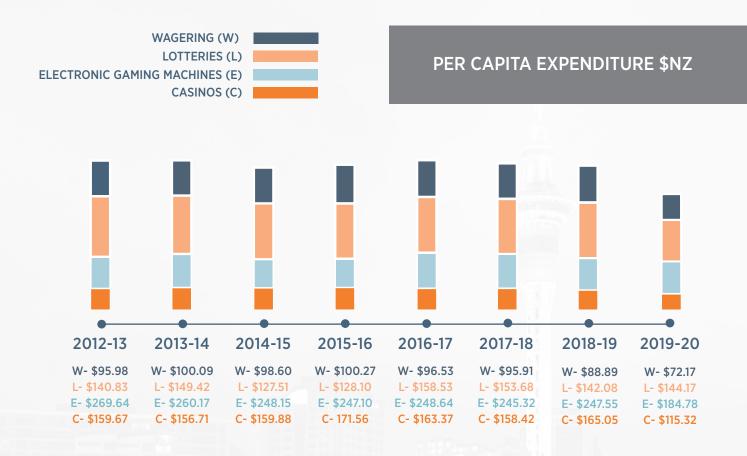

## NEW ZEALAND GAMBLING TAXATION

\$276M GAMING DUTY (\$NZ)

\$70.20 PER CAPITA GAMING DUTY (\$NZ) 0.35%

GAMING DUTY AS A PROPORTION OF TOTAL TAX REVENUE

12.3%

GAMING DUTY AS A PROPORTION OF GAMBLING EXPENDITURE