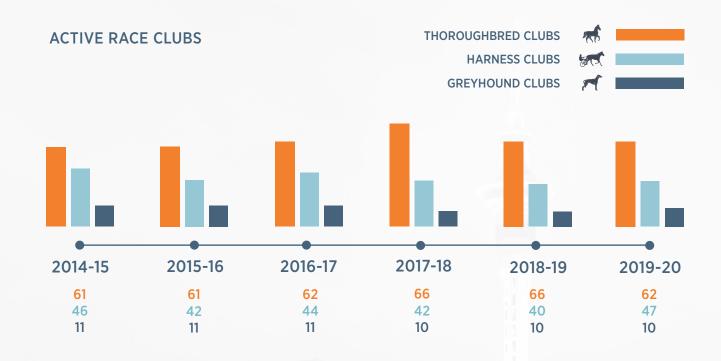

Australasian Gaming Council: A Guide to Australasia's Gambling Industries 2019/20 Chapter 2 – NZ Gambling Environment; Chapter 4 – NZ Gambling Expenditure; Chapter 6 – NZ Gambling Taxation

**RACING PRIZE MONEY \$NZ** 